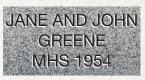

## SUGGESTED GIFTING OPTIONS

This is and example of a 4"x 8" granite paver.

Engraved Granite Pavers of various sizes are planned:

- 4" x 8" with 3 lines and 14 characters per line...... \$250
- 8" x 8" with 6 lines and 14 characters per line...... \$500
- 6" x 12" with 4 line and 19 characters per line ...... \$750
- 16" x 20" with 14 lines and 27 characters per line ....... \$2,000

Custom engraved lettering will be 3/4" helvetica light font. These are to be installed in the planned walkways and lined on each side with Blue Stone.

Engraved 6" x 12" and 16" x 20" stones may be installed on the vertical face of the curved 60" inch memorial wall.