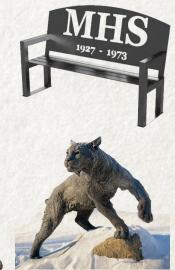

A 36" inch custom bronze Wildcat emblem to be the centerpiece of the memorial and is available for a gift of \$25,000 dollars.

Five (5) themed benches are planned for the MHS memorial site. These custom designs will depict a variety of topics reflective of school activities experienced during our attendance. These custom designed treasures will be available for a donation of \$10,000 dollars.

Wildcat figures are also being considered for the memorial.

TO LEARN MORE OR DONATE Call Charles Conley (MHS '67) at 828-448-9790 or Steve Gregory (MHS '68) at 828-438-7083